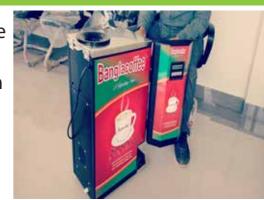

## TTI Research and Development: Coffee Vending Machine

Every year 20000 piceses of automatic Coffee vending Machine are being imported from foreign. Average price is TK. 25000. More over change parts cost huge amount of money. Research and development is going on by TTI in association with local light engineering sector alone with new entrepreneur of TTI incubation center. After R & D the technology will be transfered to them.